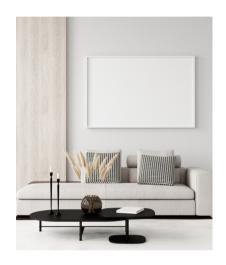

Living Room

INCLUDES:

Couch or love seat and/or accent chairs Coffee and end tables Area rug Pictures, pillows, acessories

\$500-\$700

Dining Room

INCLUDES

Large Table, 4-6 chairs Art Accessories

\$300-\$400